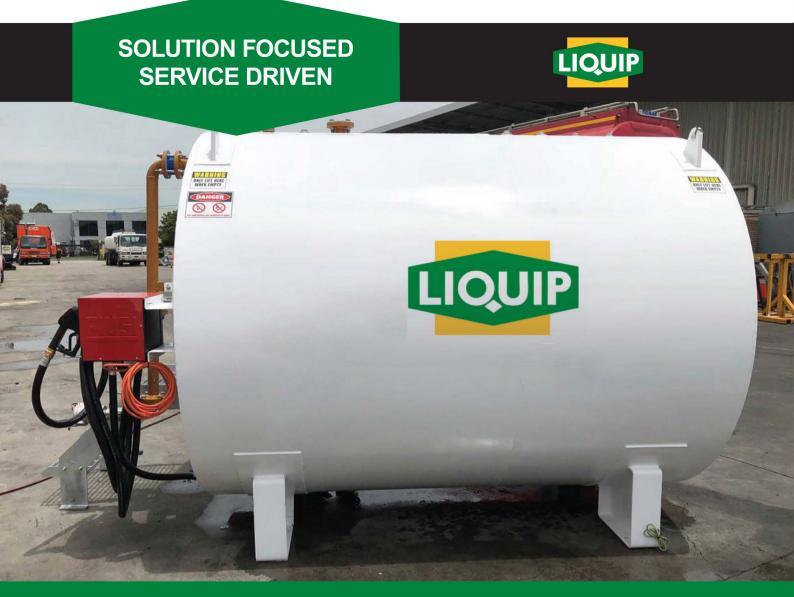

# Single Wall Farm Tanks

A more cost-effective way to store and dispense fuel on-farm.

Liquip's round Farm Tanks are designed for easy bulk or nozzle filling and are set up to mount a variety of dispensing pump solution options. They provide a safe work environment, removing the need to climb up ladders or unsafe stairs found on gravity fed tanks. Offering low maintenance and installation costs this fuel storage tank solutions comes in three handy sizes:

### PUMP DISPENSING OPTIONS

- 12V, 240V Mains Power or Solar (mountable to the front of the tank)
- Fuel Management System with pump packages

Liquip Farm Tank and fuel dispensing system

Call Liquip to discover how our Farm Tank Solutions stack up on quality and can simplify fuel storage and dispensing.