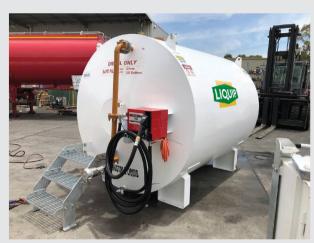

### PUMP DISPENSING OPTIONS

- 12V, 240V Mains Power or Solar (mountable to the front of the tank)
- Fuel Management System with pump packages

Liquip Farm Tank and fuel dispensing system

Call Liquip to discover how our Farm Tank Solutions stack up on quality and can simplify fuel storage and dispensing.