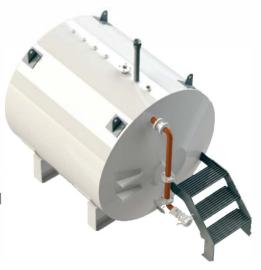

#### STANDARD FARM TANK FEATURES

- Tank outer shell, Steel with epoxy white coating finish
- Saddle supports for tank (to sit on a concrete slab)
- Safe Fill Levels on range:T4.5 = 4,500L T9 = 8,500L T18 = 17,500L
- Fill point 80mm Camlock Adaptor and Cap
- Fill Isolation 50mm Ball Valve and Check Valve
- Dip stick point mounted at front of tank.
- Calibrated dip stick.
- Sturdy galvanised access steps fixed to front of tank to access dip point
- Bottom drain valve
- Bottom outlet 40mm with Ball Valve at front of tank.
- 1 x 2 inch flanged spare port
- 2 x 2 inch BSP spare ports
- 2 x 1.5 inch BSP spare ports
- Vent Pipe and Updraft Vent
- Solid round single wall durable tank, designed to handle Australian conditions and shed water off the top
- Lifting points on tank for easy manoeuvrability
- Warning decals for combustible application
- Under tank visibility for easy inspection